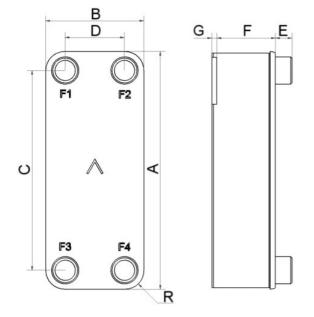

| #   | MM               | IN              |
|-----|------------------|-----------------|
| Α   | 525              | 20.67           |
| В   | 243              | 9.57            |
| С   | 430              | 16.93           |
| D   | 148              | 5.83            |
| F   | 14,00+2,57*(NoP) | 0.55+0.1 *(NoP) |
| G   | 2                | 0.08            |
| R   | 48               | 1.89            |
| E_1 | 54               | 2.13            |
| E_2 | 20               | 0.79            |
| E_3 | 30               | 1.18            |