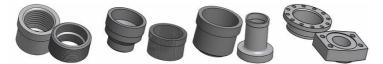

| 316/316L stainless steel plates, copper brazing |  |
| Weight excl. connections       | 13.10+(0.432*NoP) kg<br>28.89+(0.952*NoP) lb    |  |
| Max Particle Size (mm)         | 1.1                                             |  |



| #   | MM               | IN              |
|-----|------------------|-----------------|
| Α   | 525              | 20.67           |
| В   | 243              | 9.57            |
| С   | 430              | 16.93           |
| D   | 148              | 5.83            |
| F   | 14,00+2,57*(NoP) | 0.55+0.1 *(NoP) |
| G   | 2                | 0.08            |
| R   | 48               | 1.89            |
| E_1 | 54               | 2.13            |
| E_2 | 20               | 0.79            |
| E_3 | 30               | 1.18            |





Threaded Connection Victaulic Connection Solder Connection Flange Connection



## **UL Tryck/Temperatur**