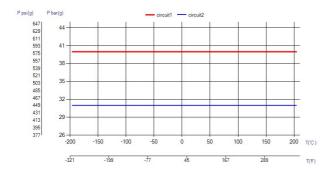

| 13.10+(0.432*NoP) kg<br>28.89+(0.952*NoP) lb    |  |
| Max Particle Size (mm)         | 1.1                                             |  |



| #   | MM               | IN              |
|-----|------------------|-----------------|
| Α   | 525              | 20.67           |
| В   | 243              | 9.57            |
| С   | 430              | 16.93           |
| D   | 148              | 5.83            |
| F   | 14,00+2,57*(NoP) | 0.55+0.1 *(NoP) |
| G   | 2                | 0.08            |
| R   | 48               | 1.89            |
| E_1 | 54               | 2.13            |
| E_2 | 20               | 0.79            |
| E_3 | 30               | 1.18            |





Threaded Connection Victaulic Connection Solder Connection Flange Connection



## **UL Tryck/Temperatur**