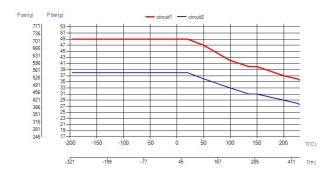

Weight excl. connections       | 13.10+(0.432*NoP) kg<br>28.89+(0.952*NoP) lb    |  |
| Max Particle Size (mm)         | 1.1                                             |  |



| #   | MM               | IN              |
|-----|------------------|-----------------|
| Α   | 525              | 20.67           |
| В   | 243              | 9.57            |
| С   | 430              | 16.93           |
| D   | 148              | 5.83            |
| F   | 14,00+2,57*(NoP) | 0.55+0.1 *(NoP) |
| G   | 2                | 0.08            |
| R   | 48               | 1.89            |
| E_1 | 54               | 2.13            |
| E_2 | 20               | 0.79            |
| E_3 | 30               | 1.18            |





Threaded Connection Victaulic Connection Solder Connection Flange Connection



## **UL Tryck/Temperatur**