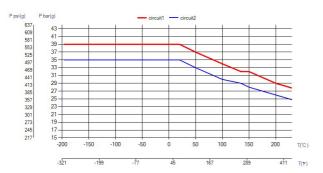

r applications. It can be as a desuperheater in air conditioning and a CO2 suction gas heat exchanger in refrigeration.





| #   | MM              | IN               |
|-----|-----------------|------------------|
| Α   | 287             | 11.3             |
| В   | 117             | 4.61             |
| С   | 234             | 9.21             |
| D   | 63              | 2.48             |
| F   | 4,40+2,34*(NoP) | 0.17+0.09 *(NoP) |
| G   | 6               | 0.24             |
| R   | 22              | 0.87             |
| E_1 | 27              | 1.06             |
| E_2 | 45              | 1.77             |

SNEP





Threaded Connection Threaded Ultra High Victaulic Connection Solder Connection Approved

Connection Plate Combo Co

Combo Connection O-Ring Connection

Weld Connection



## UL Tryck/Temperatur