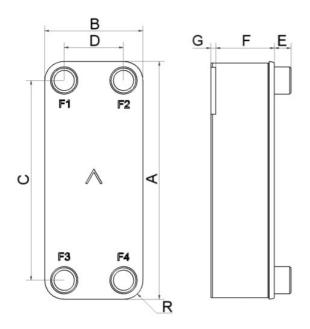

| #   | MM              | IN               |
|-----|-----------------|------------------|
| Α   | 287             | 11.3             |
| В   | 117             | 4.61             |
| С   | 234             | 9.21             |
| D   | 63              | 2.48             |
| F   | 4,40+2,34*(NoP) | 0.17+0.09 *(NoP) |
| G   | 6               | 0.24             |
| R   | 22              | 0.87             |
| E_1 | 27              | 1.06             |
| E_2 | 45              | 1.77             |