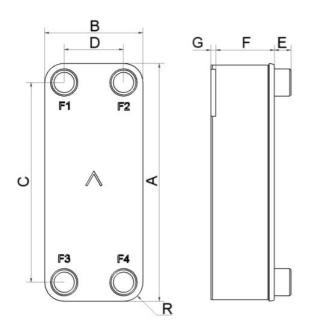

| #   | MM              | IN               |
|-----|-----------------|------------------|
| Α   | 289             | 11.38            |
| В   | 119             | 4.69             |
| С   | 243             | 9.57             |
| D   | 72              | 2.83             |
| F   | 4,00+2,24*(NoP) | 0.16+0.09 *(NoP) |
| G   | 6               | 0.24             |
| R   | 22              | 0.87             |
| E_1 | 20              | 0.79             |
| E_2 | 45              | 1.77             |