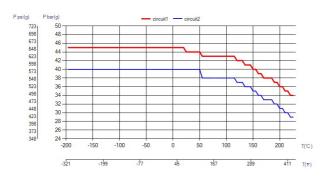

0.265*NoP) lb |                                                              |
| Max Particle Size (mm)                                            | 1                                                            |



| #   | MM              | IN               |
|-----|-----------------|------------------|
| Α   | 289             | 11.38            |
| В   | 119             | 4.69             |
| С   | 243             | 9.57             |
| D   | 72              | 2.83             |
| F   | 4,00+2,24*(NoP) | 0.16+0.09 *(NoP) |
| G   | 6               | 0.24             |
| R   | 22              | 0.87             |
| E_1 | 20              | 0.79             |
| E_2 | 45              | 1.77             |





Threaded Connection Threaded Ultra High Solder Connection Combo Connection Approved



## UL Tryck/Temperatur