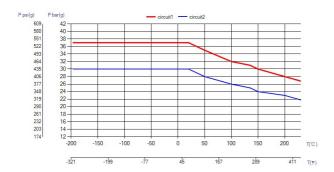

steel plates, copper brazing |  |
| Weight excl. connections       | 6.98+(0.312*NoP) kg<br>15.39+(0.688*NoP) lb     |  |
| Max Particle Size (mm)         | 1.2                                             |  |



| #   | MM               | IN               |
|-----|------------------|------------------|
| Α   | 392.50           | 15.45            |
| В   | 242.50           | 9.55             |
| С   | 298              | 11.73            |
| D   | 148              | 5.83             |
| F   | 10,00+2,86*(NoP) | 0.39+0.11 *(NoP) |
| G   | 4                | 0.16             |
| R   | 47               | 1.85             |
| E_1 | 54               | 2.13             |
| E_2 | 27               | 1.06             |





Threaded Connection Victaulic Connection Solder Connection Weld Connection



## **UL Tryck/Temperatur**