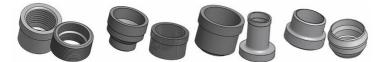

ft³)               |  |
| Material                       | 316/316L stainless steel plates, copper brazing |  |
| Weight excl. connections       | 6.98+(0.312*NoP) kg<br>15.39+(0.688*NoP) lb     |  |
| Max Particle Size (mm)         | 1.2                                             |  |



| #   | MM               | IN               |
|-----|------------------|------------------|
| Α   | 392.50           | 15.45            |
| В   | 242.50           | 9.55             |
| С   | 298              | 11.73            |
| D   | 148              | 5.83             |
| F   | 10,00+2,86*(NoP) | 0.39+0.11 *(NoP) |
| G   | 4                | 0.16             |
| R   | 47               | 1.85             |
| E_1 | 54               | 2.13             |
| E_2 | 27               | 1.06             |





Threaded Connection Victaulic Connection Solder Connection Weld Connection



## **UL Tryck/Temperatur**