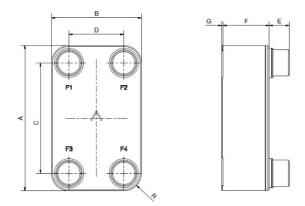

| #   | MM               | IN               |
|-----|------------------|------------------|
| Α   | 392.50           | 15.45            |
| В   | 242.50           | 9.55             |
| С   | 298              | 11.73            |
| D   | 148              | 5.83             |
| F   | 10,00+2,86*(NoP) | 0.39+0.11 *(NoP) |
| G   | 4                | 0.16             |
| R   | 47               | 1.85             |
| E_1 | 54               | 2.13             |
| E_2 | 27               | 1.06             |