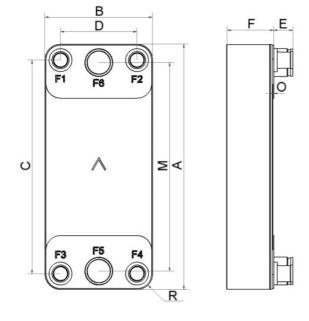

| #   | MM               | IN               |
|-----|------------------|------------------|
| Α   | 980              | 38.58            |
| В   | 304              | 11.97            |
| С   | 866              | 34.09            |
| D   | 191              | 7.52             |
| F   | 12,00+2,29*(NoP) | 0.47+0.09 *(NoP) |
| G   | 6                | 0.24             |
| M   | 836              | 32.91            |
| R   | 44               | 1.73             |
| E_1 | 54               | 2.13             |
| E_2 | 27               | 1.06             |