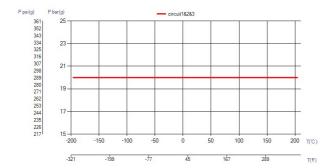

.45+(2.050*NoP) lb     |  |
| Max Particle Size (mm)         | 1                                               |  |



| #   | MM               | IN               |
|-----|------------------|------------------|
| Α   | 980              | 38.58            |
| В   | 304              | 11.97            |
| С   | 866              | 34.09            |
| D   | 191              | 7.52             |
| F   | 12,00+2,29*(NoP) | 0.47+0.09 *(NoP) |
| G   | 6                | 0.24             |
| M   | 836              | 32.91            |
| R   | 44               | 1.73             |
| E_1 | 54               | 2.13             |
| E_2 | 27               | 1.06             |





Threaded Connection Victaulic Connection Solder Connection Flange Connection Weld Connection



## **UL Tryck/Temperatur**