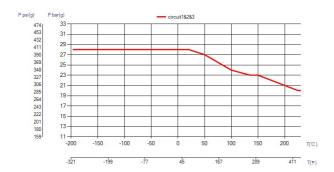

| 12.00+(0.93*NoP) kg<br>26.45+(2.050*NoP) lb     |  |
| Max Particle Size (mm)         | 1                                               |  |



| #   | MM               | IN               |
|-----|------------------|------------------|
| Α   | 980              | 38.58            |
| В   | 304              | 11.97            |
| С   | 866              | 34.09            |
| D   | 191              | 7.52             |
| F   | 12,00+2,29*(NoP) | 0.47+0.09 *(NoP) |
| G   | 6                | 0.24             |
| M   | 836              | 32.91            |
| R   | 44               | 1.73             |
| E_1 | 54               | 2.13             |
| E_2 | 27               | 1.06             |





Threaded Connection Victaulic Connection Solder Connection Flange Connection Weld Connection



## **UL Tryck/Temperatur**