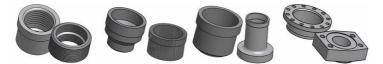

| 316/316L stainless steel plates, copper brazing |  |
| Weight excl. connections       | 9.43+(0.432*NoP) kg<br>20.80+(0.952*NoP) lb     |  |
| Max Particle Size (mm)         | 1.1                                             |  |



| #   | MM               | IN              |
|-----|------------------|-----------------|
| Α   | 525              | 20.67           |
| В   | 243              | 9.57            |
| С   | 430              | 16.93           |
| D   | 148              | 5.83            |
| F   | 10,00+2,57*(NoP) | 0.39+0.1 *(NoP) |
| G   | 4                | 0.16            |
| R   | 48               | 1.89            |
| E_1 | 54               | 2.13            |
| E_2 | 20               | 0.79            |
| E_3 | 30               | 1.18            |





Threaded Connection Victaulic Connection Solder Connection Flange Connection



## **UL Tryck/Temperatur**