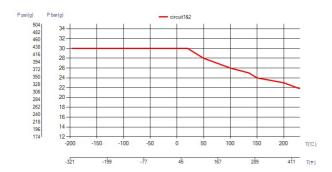

Weight excl. connections       | 9.43+(0.432*NoP) kg<br>20.80+(0.952*NoP) lb     |  |
| Max Particle Size (mm)         | 1.1                                             |  |



| #   | MM               | IN              |
|-----|------------------|-----------------|
| Α   | 525              | 20.67           |
| В   | 243              | 9.57            |
| С   | 430              | 16.93           |
| D   | 148              | 5.83            |
| F   | 10,00+2,57*(NoP) | 0.39+0.1 *(NoP) |
| G   | 4                | 0.16            |
| R   | 48               | 1.89            |
| E_1 | 54               | 2.13            |
| E_2 | 20               | 0.79            |
| E_3 | 30               | 1.18            |





Threaded Connection Victaulic Connection Solder Connection Flange Connection



## **UL Tryck/Temperatur**