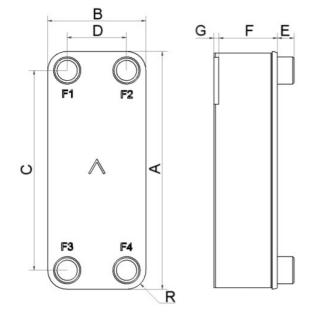

| #   | MM               | IN              |
|-----|------------------|-----------------|
| Α   | 525              | 20.67           |
| В   | 243              | 9.57            |
| С   | 430              | 16.93           |
| D   | 148              | 5.83            |
| F   | 10,00+2,57*(NoP) | 0.39+0.1 *(NoP) |
| G   | 4                | 0.16            |
| R   | 48               | 1.89            |
| E_1 | 54               | 2.13            |
| E_2 | 20               | 0.79            |
| E_3 | 30               | 1.18            |