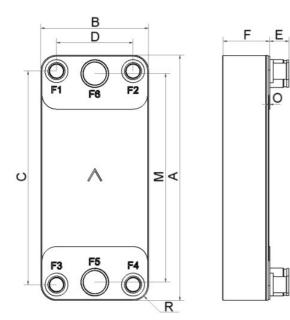

| #   | ММ               | IN               |
|-----|------------------|------------------|
| Α   | 980              | 38.58            |
| В   | 304              | 11.97            |
| С   | 866              | 34.09            |
| D   | 191              | 7.52             |
| F   | 12,00+2,29*(NoP) | 0.47+0.09 *(NoP) |
| G   | 6                | 0.24             |
| Μ   | 836              | 32.91            |
| R   | 44               | 1.73             |
| E_1 | 54               | 2.13             |
| E_2 | 27               | 1.06             |