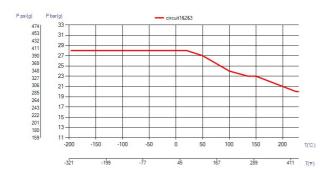

26.45+(2.116*NoP) lb                  |  |
| Max Particle Size (mm)         | 1                                                            |  |



| #   | ММ               | IN               |
|-----|------------------|------------------|
| Α   | 980              | 38.58            |
| В   | 304              | 11.97            |
| С   | 866              | 34.09            |
| D   | 191              | 7.52             |
| F   | 12,00+2,29*(NoP) | 0.47+0.09 *(NoP) |
| G   | 6                | 0.24             |
| Μ   | 836              | 32.91            |
| R   | 44               | 1.73             |
| E_1 | 54               | 2.13             |
| E_2 | 27               | 1.06             |







Threaded Connection Victaulic Connection Solder Connection Flange Connection Weld Connection



## UL Tryck/Temperatur