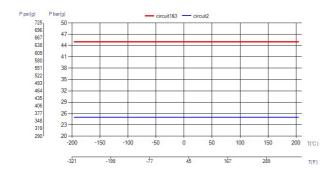

| IN               |
|-----|------------------|------------------|
| Α   | 525              | 20.67            |
| В   | 243              | 9.57             |
| С   | 221              | 8.7              |
| D   | 160              | 6.3              |
| F   | 10,00+1,89*(NoP) | 0.39+0.07 *(NoP) |
| G   | 4                | 0.16             |
| I   | 174              | 6.85             |
| Μ   | 180              | 7.09             |
| 0   | 2                | 0.08             |
| R   | 32               | 1.26             |
| S   | 228              | 8.98             |
| Т   | 210              | 8.27             |
| E_1 | 27               | 1.06             |
| E_2 | 54               | 2.13             |



Threaded Connection Victaulic Connection Solder Connection



## UL Tryck/Temperatur