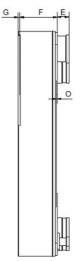

| #   | MM               | IN               |
|-----|------------------|------------------|
| Α   | 525              | 20.67            |
| В   | 243              | 9.57             |
| С   | 221              | 8.7              |
| D   | 160              | 6.3              |
| F   | 10,00+1,89*(NoP) | 0.39+0.07 *(NoP) |
| G   | 4                | 0.16             |
| I   | 174              | 6.85             |
| Μ   | 180              | 7.09             |
| 0   | 2                | 0.08             |
| R   | 32               | 1.26             |
| S   | 228              | 8.98             |
| Т   | 210              | 8.27             |
| E_1 | 27               | 1.06             |
| E_2 | 54               | 2.13             |