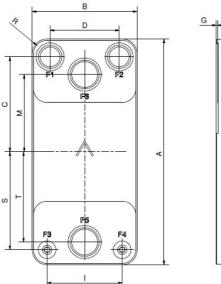

| #   | MM               | IN               |
|-----|------------------|------------------|
| Α   | 525              | 20.67            |
| В   | 243              | 9.57             |
| С   | 221              | 8.7              |
| D   | 160              | 6.3              |
| F   | 10,00+1,89*(NoP) | 0.39+0.07 *(NoP) |
| G   | 4                | 0.16             |
| I   | 174              | 6.85             |
| Μ   | 180              | 7.09             |
| 0   | 2                | 0.08             |
| R   | 32               | 1.26             |
| S   | 228              | 8.98             |
| Т   | 210              | 8.27             |
| E_1 | 27               | 1.06             |
| E_2 | 54               | 2.13             |