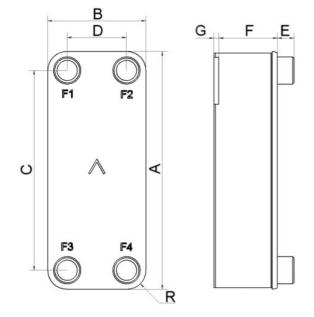

| #   | MM              | IN               |
|-----|-----------------|------------------|
| Α   | 526             | 20.71            |
| В   | 119             | 4.69             |
| С   | 470             | 18.5             |
| D   | 63              | 2.48             |
| F   | 4,00+1,84*(NoP) | 0.16+0.07 *(NoP) |
| G   | 6               | 0.24             |
| R   | 23              | 0.91             |
| E_1 | 27              | 1.06             |
| E_2 | 45              | 1.77             |
| E_3 | 20              | 0.79             |