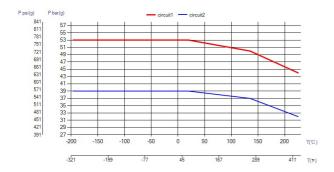

2*NoP) kg<br>4.60+(0.329*NoP) lb     |  |
| Max Particle Size (mm)         | 0.8                                             |  |



| #   | MM              | IN               |
|-----|-----------------|------------------|
| Α   | 526             | 20.71            |
| В   | 119             | 4.69             |
| С   | 470             | 18.5             |
| D   | 63              | 2.48             |
| F   | 4,00+1,84*(NoP) | 0.16+0.07 *(NoP) |
| G   | 6               | 0.24             |
| R   | 23              | 0.91             |
| E_1 | 27              | 1.06             |
| E_2 | 45              | 1.77             |
| E_3 | 20              | 0.79             |





Threaded Connection Threaded Ultra High Victaulic Connection Solder Connection Combo Connection Weld Connection Approved



## UL Tryck/Temperatur