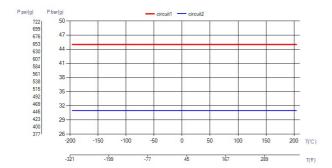

oP) lb     |  |
| Max Particle Size (mm)         | 0.8                                             |  |



| #   | MM              | IN               |
|-----|-----------------|------------------|
| Α   | 526             | 20.71            |
| В   | 119             | 4.69             |
| С   | 470             | 18.5             |
| D   | 63              | 2.48             |
| F   | 4,00+1,84*(NoP) | 0.16+0.07 *(NoP) |
| G   | 6               | 0.24             |
| R   | 23              | 0.91             |
| E_1 | 27              | 1.06             |
| E_2 | 45              | 1.77             |
| E_3 | 20              | 0.79             |





Threaded Connection Threaded Ultra High Victaulic Connection Solder Connection Combo Connection Weld Connection Approved



## UL Tryck/Temperatur