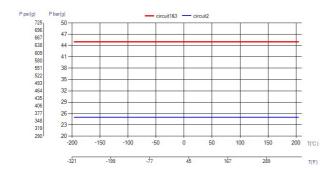

| IN               |
|-----|------------------|------------------|
| Α   | 525              | 20.67            |
| В   | 243              | 9.57             |
| С   | 221              | 8.7              |
| D   | 160              | 6.3              |
| F   | 10,00+1,89*(NoP) | 0.39+0.07 *(NoP) |
| G   | 4                | 0.16             |
| I   | 174              | 6.85             |
| Μ   | 180              | 7.09             |
| 0   | 2                | 0.08             |
| R   | 32               | 1.26             |
| S   | 228              | 8.98             |
| Т   | 210              | 8.27             |
| E_1 | 27               | 1.06             |
| E_2 | 54               | 2.13             |



Threaded Connection Victaulic Connection Solder Connection



## UL Tryck/Temperatur