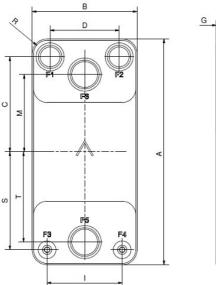

| #   | MM               | IN               |
|-----|------------------|------------------|
| Α   | 525              | 20.67            |
| В   | 243              | 9.57             |
| С   | 221              | 8.7              |
| D   | 160              | 6.3              |
| F   | 10,00+1,89*(NoP) | 0.39+0.07 *(NoP) |
| G   | 4                | 0.16             |
| I   | 174              | 6.85             |
| Μ   | 180              | 7.09             |
| 0   | 2                | 0.08             |
| R   | 32               | 1.26             |
| S   | 228              | 8.98             |
| Т   | 210              | 8.27             |
| E_1 | 27               | 1.06             |
| E_2 | 54               | 2.13             |