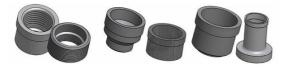

| 0.8                                             |  |





| #   | MM               | IN               |
|-----|------------------|------------------|
| Α   | 525              | 20.67            |
| В   | 243              | 9.57             |
| С   | 221              | 8.7              |
| D   | 160              | 6.3              |
| F   | 10,00+1,89*(NoP) | 0.39+0.07 *(NoP) |
| G   | 4                | 0.16             |
| I   | 174              | 6.85             |
| Μ   | 180              | 7.09             |
| 0   | 2                | 0.08             |
| R   | 32               | 1.26             |
| S   | 228              | 8.98             |
| Т   | 210              | 8.27             |
| E_1 | 27               | 1.06             |
| E_2 | 54               | 2.13             |



Threaded Connection Victaulic Connection Solder Connection



## UL Tryck/Temperatur