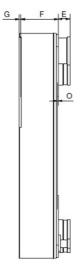

| #   | MM               | IN               |
|-----|------------------|------------------|
| Α   | 525              | 20.67            |
| В   | 243              | 9.57             |
| С   | 221              | 8.7              |
| D   | 160              | 6.3              |
| F   | 10,00+1,89*(NoP) | 0.39+0.07 *(NoP) |
| G   | 4                | 0.16             |
| I   | 174              | 6.85             |
| Μ   | 180              | 7.09             |
| 0   | 2                | 0.08             |
| R   | 32               | 1.26             |
| S   | 228              | 8.98             |
| Т   | 210              | 8.27             |
| E_1 | 27               | 1.06             |
| E_2 | 54               | 2.13             |