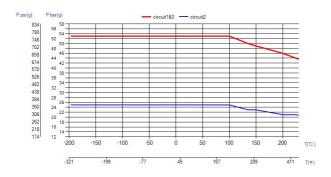

| #   | MM               | IN               |
|-----|------------------|------------------|
| Α   | 525              | 20.67            |
| В   | 243              | 9.57             |
| С   | 221              | 8.7              |
| D   | 160              | 6.3              |
| F   | 10,00+1,89*(NoP) | 0.39+0.07 *(NoP) |
| G   | 4                | 0.16             |
| I   | 174              | 6.85             |
| Μ   | 180              | 7.09             |
| 0   | 2                | 0.08             |
| R   | 32               | 1.26             |
| S   | 228              | 8.98             |
| Т   | 210              | 8.27             |
| E_1 | 27               | 1.06             |
| E_2 | 54               | 2.13             |



Threaded Connection Victaulic Connection Solder Connection



## UL Tryck/Temperatur