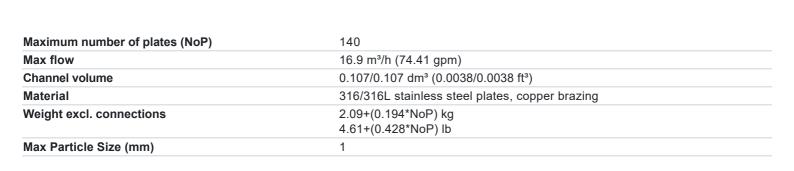

| #   | MM              | IN               |
|-----|-----------------|------------------|
| Α   | 526             | 20.71            |
| В   | 119             | 4.69             |
| С   | 470             | 18.5             |
| D   | 63              | 2.48             |
| F   | 4,00+2,24*(NoP) | 0.16+0.09 *(NoP) |
| G   | 6               | 0.24             |
| R   | 23              | 0.91             |
| E_1 | 27              | 1.06             |
| E_2 | 45              | 1.77             |