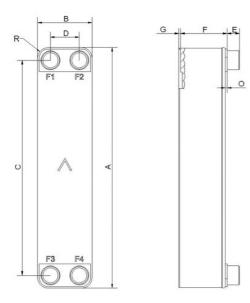

| #   | MM              | IN               |
|-----|-----------------|------------------|
| Α   | 526             | 20.71            |
| В   | 119             | 4.69             |
| С   | 470             | 18.5             |
| D   | 63              | 2.48             |
| F   | 4,00+2,24*(NoP) | 0.16+0.09 *(NoP) |
| G   | 6               | 0.24             |
| R   | 23              | 0.91             |
| E_1 | 27              | 1.06             |
| E_2 | 45              | 1.77             |