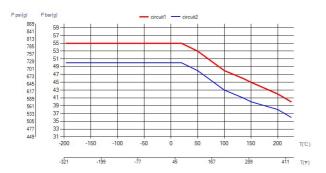

ase in heat flux, saving energy and giving impressive efficiency gains for high-efficiency chiller and heat pump systems.





| #   | MM              | IN               |
|-----|-----------------|------------------|
| Α   | 526             | 20.71            |
| В   | 119             | 4.69             |
| С   | 470             | 18.5             |
| D   | 63              | 2.48             |
| F   | 4,00+2,24*(NoP) | 0.16+0.09 *(NoP) |
| G   | 6               | 0.24             |
| R   | 23              | 0.91             |
| E_1 | 27              | 1.06             |
| E_2 | 45              | 1.77             |

 $(\mathbf{O})$ 

 $\mathbf{O}$ 





Weld Connection

Threaded Connection Threaded Ultra High Victaulic Connection Solder Connection Combo Connection Hose Connection Approved



## UL Tryck/Temperatur