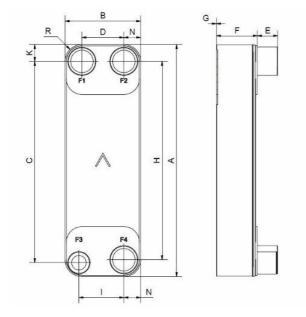

| #   | MM               | IN               |
|-----|------------------|------------------|
| Α   | 620              | 24.41            |
| В   | 202              | 7.95             |
| С   | 538              | 21.18            |
| D   | 112              | 4.41             |
| F   | 14,00+1,91*(NoP) | 0.55+0.08 *(NoP) |
| G   | 0                | 0                |
| Н   | 530              | 20.87            |
| 1   | 120              | 4.72             |
| K   | 45               | 1.77             |
| N   | 45               | 1.77             |
| R   | 45               | 1.77             |
| E_1 | 27               | 1.06             |
| E_2 | 54               | 2.13             |