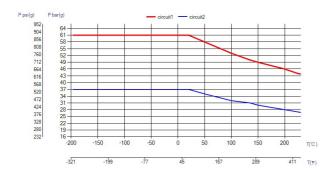

|  |



| #   | MM               | IN               |
|-----|------------------|------------------|
| Α   | 620              | 24.41            |
| В   | 202              | 7.95             |
| С   | 538              | 21.18            |
| D   | 112              | 4.41             |
| F   | 14,00+1,91*(NoP) | 0.55+0.08 *(NoP) |
| G   | 0                | 0                |
| Н   | 530              | 20.87            |
| 1   | 120              | 4.72             |
| K   | 45               | 1.77             |
| N   | 45               | 1.77             |
| R   | 45               | 1.77             |
| E_1 | 27               | 1.06             |
| E_2 | 54               | 2.13             |





Threaded Connection Victaulic Connection Solder Connection Combo Connection



## **UL Tryck/Temperatur**