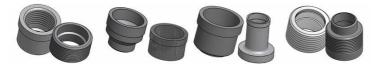

(0.743*NoP) lb |  |
| Max Particle Size (mm)         | 0.8                                         |  |



| #   | MM               | IN               |
|-----|------------------|------------------|
| Α   | 620              | 24.41            |
| В   | 202              | 7.95             |
| С   | 538              | 21.18            |
| D   | 112              | 4.41             |
| F   | 14,00+1,91*(NoP) | 0.55+0.08 *(NoP) |
| G   | 0                | 0                |
| Н   | 530              | 20.87            |
| 1   | 120              | 4.72             |
| K   | 45               | 1.77             |
| N   | 45               | 1.77             |
| R   | 45               | 1.77             |
| E_1 | 27               | 1.06             |
| E_2 | 54               | 2.13             |





Threaded Connection Victaulic Connection Solder Connection Combo Connection



## **UL Tryck/Temperatur**