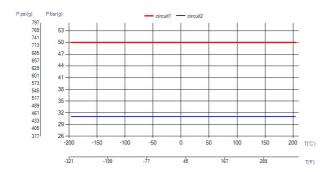

#   | MM               | IN               |
|-----|------------------|------------------|
| Α   | 620              | 24.41            |
| В   | 202              | 7.95             |
| С   | 538              | 21.18            |
| D   | 112              | 4.41             |
| F   | 14,00+1,91*(NoP) | 0.55+0.08 *(NoP) |
| G   | 0                | 0                |
| Н   | 530              | 20.87            |
| 1   | 120              | 4.72             |
| K   | 45               | 1.77             |
| N   | 45               | 1.77             |
| R   | 45               | 1.77             |
| E_1 | 27               | 1.06             |
| E_2 | 54               | 2.13             |





Threaded Connection Victaulic Connection Solder Connection Combo Connection



## **UL Tryck/Temperatur**