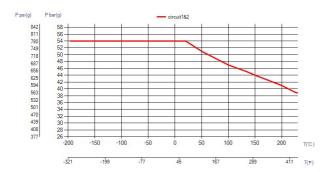

| 27.32            |
| В   | 304              | 11.97            |
| С   | 601              | 23.66            |
| D   | 205.50           | 8.09             |
| F   | 18,00+2,29*(NoP) | 0.71+0.09 *(NoP) |
| G   | 0                | 0                |
| Н   | 597              | 23.5             |
| I   | 215.50           | 8.48             |
| J   | 3.50             | 0.14             |
| K   | 52               | 2.05             |
| N   | 47.50            | 1.87             |
| 0   | 2                | 0.08             |
| R   | 44               | 1.73             |
| ٧   | 150              | 5.91             |
| E_1 | 54               | 2.13             |





Threaded Connection Victaulic Connection Solder Connection

Flange Connection

Solder Coned Connection Weld Connection



## UL Tryck/Temperatur