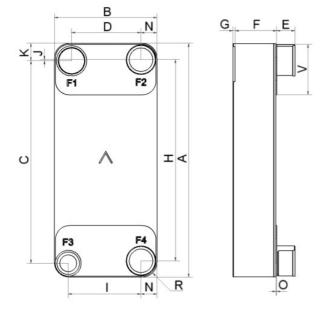

| #   | MM               | IN               |
|-----|------------------|------------------|
| Α   | 694              | 27.32            |
| В   | 304              | 11.97            |
| С   | 601              | 23.66            |
| D   | 205.50           | 8.09             |
| F   | 18,00+2,29*(NoP) | 0.71+0.09 *(NoP) |
| G   | 0                | 0                |
| Н   | 597              | 23.5             |
| I   | 215.50           | 8.48             |
| J   | 3.50             | 0.14             |
| K   | 52               | 2.05             |
| N   | 47.50            | 1.87             |
| 0   | 2                | 0.08             |
| R   | 44               | 1.73             |
| ٧   | 150              | 5.91             |
| E_1 | 54               | 2.13             |