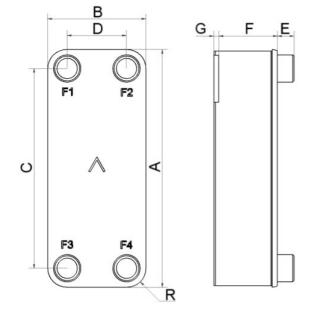

| #   | MM              | IN               |
|-----|-----------------|------------------|
| Α   | 524             | 20.63            |
| В   | 116             | 4.57             |
| С   | 479             | 18.86            |
| D   | 72              | 2.83             |
| F   | 8,40+2,34*(NoP) | 0.33+0.09 *(NoP) |
| G   | 4               | 0.16             |
| R   | 22              | 0.87             |
| E_1 | 20              | 0.79             |
| E_2 | 45              | 1.77             |
|     |                 |                  |