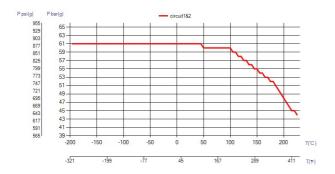

excl. connections       | 3.96+(0.234*NoP) kg<br>8.73+(0.516*NoP) lb      |  |
| Max Particle Size (mm)         | 1                                               |  |



| #   | MM              | IN               |
|-----|-----------------|------------------|
| Α   | 524             | 20.63            |
| В   | 116             | 4.57             |
| С   | 479             | 18.86            |
| D   | 72              | 2.83             |
| F   | 8,40+2,34*(NoP) | 0.33+0.09 *(NoP) |
| G   | 4               | 0.16             |
| R   | 22              | 0.87             |
| E_1 | 20              | 0.79             |
| E_2 | 45              | 1.77             |
|     |                 |                  |





Threaded Connection Threaded Ultra High Solder Connection Combo Connection Approved