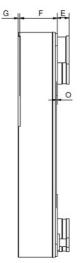

| #   | MM               | IN               |
|-----|------------------|------------------|
| Α   | 525              | 20.67            |
| В   | 243              | 9.57             |
| С   | 221              | 8.7              |
| D   | 160              | 6.3              |
| F   | 10,00+1,89*(NoP) | 0.39+0.07 *(NoP) |
| G   | 4                | 0.16             |
| I   | 174              | 6.85             |
| Μ   | 180              | 7.09             |
| 0   | 2                | 0.08             |
| R   | 32               | 1.26             |
| S   | 228              | 8.98             |
| т   | 210              | 8.27             |
| E_1 | 27               | 1.06             |
| E_2 | 54               | 2.13             |