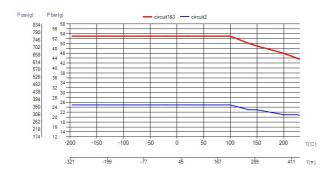

| #   | MM               | IN               |
|-----|------------------|------------------|
| Α   | 525              | 20.67            |
| В   | 243              | 9.57             |
| С   | 221              | 8.7              |
| D   | 160              | 6.3              |
| F   | 10,00+1,89*(NoP) | 0.39+0.07 *(NoP) |
| G   | 4                | 0.16             |
| I   | 174              | 6.85             |
| Μ   | 180              | 7.09             |
| 0   | 2                | 0.08             |
| R   | 32               | 1.26             |
| S   | 228              | 8.98             |
| т   | 210              | 8.27             |
| E_1 | 27               | 1.06             |
| E_2 | 54               | 2.13             |



Threaded Connection Victaulic Connection Solder Connection



## UL Tryck/Temperatur