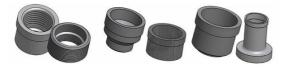

| 0.8                                             |  |





| #   | MM               | IN               |
|-----|------------------|------------------|
| Α   | 525              | 20.67            |
| В   | 243              | 9.57             |
| С   | 221              | 8.7              |
| D   | 160              | 6.3              |
| F   | 10,00+1,89*(NoP) | 0.39+0.07 *(NoP) |
| G   | 4                | 0.16             |
| I   | 174              | 6.85             |
| Μ   | 180              | 7.09             |
| 0   | 2                | 0.08             |
| R   | 32               | 1.26             |
| S   | 228              | 8.98             |
| т   | 210              | 8.27             |
| E_1 | 27               | 1.06             |
| E_2 | 54               | 2.13             |



Threaded Connection Victaulic Connection Solder Connection



## UL Tryck/Temperatur