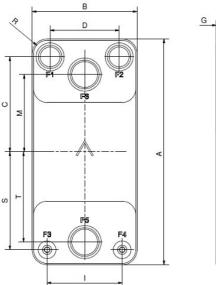

| #   | MM               | IN               |
|-----|------------------|------------------|
| Α   | 525              | 20.67            |
| В   | 243              | 9.57             |
| С   | 221              | 8.7              |
| D   | 160              | 6.3              |
| F   | 10,00+1,89*(NoP) | 0.39+0.07 *(NoP) |
| G   | 4                | 0.16             |
| I   | 174              | 6.85             |
| Μ   | 180              | 7.09             |
| 0   | 2                | 0.08             |
| R   | 32               | 1.26             |
| S   | 228              | 8.98             |
| т   | 210              | 8.27             |
| E_1 | 27               | 1.06             |
| E_2 | 54               | 2.13             |