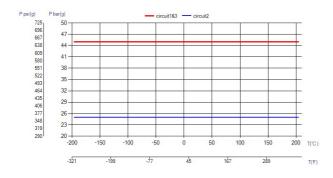

| IN               |
|-----|------------------|------------------|
| Α   | 525              | 20.67            |
| В   | 243              | 9.57             |
| С   | 221              | 8.7              |
| D   | 160              | 6.3              |
| F   | 10,00+1,89*(NoP) | 0.39+0.07 *(NoP) |
| G   | 4                | 0.16             |
| I   | 174              | 6.85             |
| Μ   | 180              | 7.09             |
| 0   | 2                | 0.08             |
| R   | 32               | 1.26             |
| S   | 228              | 8.98             |
| т   | 210              | 8.27             |
| E_1 | 27               | 1.06             |
| E_2 | 54               | 2.13             |



Threaded Connection Victaulic Connection Solder Connection



## UL Tryck/Temperatur