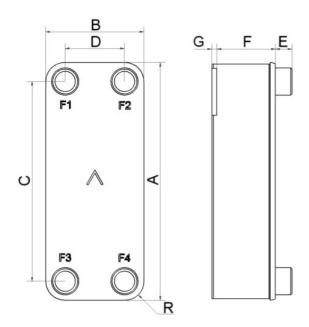

| #   | ММ              | IN               |
|-----|-----------------|------------------|
| Α   | 526             | 20.71            |
| В   | 119             | 4.69             |
| С   | 470             | 18.5             |
| D   | 63              | 2.48             |
| F   | 4,00+1,84*(NoP) | 0.16+0.07 *(NoP) |
| G   | 6               | 0.24             |
| R   | 23              | 0.91             |
| E_1 | 27              | 1.06             |
| E_2 | 45              | 1.77             |