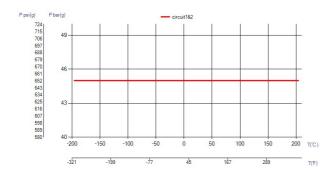

air conditioning and refrigeration.



| Maximum number of plates (NoP) | 250                                             |
|--------------------------------|-------------------------------------------------|
| Max flow                       | 27.4 m³/h (120.64 gpm)                          |
| Channel volume                 | 0.241/0.241 dm³ (0.0085/0.0085 ft³)             |
| Material                       | 316/316L stainless steel plates, copper brazing |
| Weight excl. connections       | 8.33+(0.404*NoP) kg<br>18.36+(0.891*NoP) lb     |
| Max Particle Size (mm)         | 1                                               |









Threaded Connection Victaulic Connection Solder Connection Combo Connection Flange Connection O-Ring Connection

Weld Connection



## UL Tryck/Temperatur