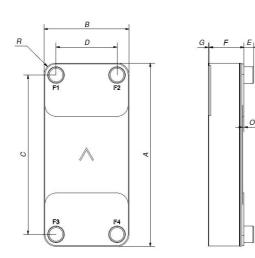

| Maximum number of plates (NoP) | 250                                             |
|--------------------------------|-------------------------------------------------|
| Max flow                       | 27.4 m³/h (120.64 gpm)                          |
| Channel volume                 | 0.241/0.241 dm³ (0.0085/0.0085 ft³)             |
| Material                       | 316/316L stainless steel plates, copper brazing |
| Weight excl. connections       | 8.33+(0.404*NoP) kg<br>18.36+(0.891*NoP) lb     |
| Max Particle Size (mm)         | 1                                               |