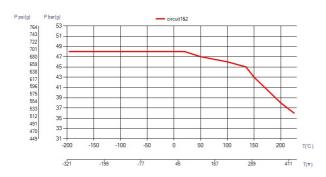

ely used as a condenser in air conditioning and refrigeration.



| Maximum number of plates (NoP) | 250                                             |
|--------------------------------|-------------------------------------------------|
| Max flow                       | 27.4 m³/h (120.64 gpm)                          |
| Channel volume                 | 0.241/0.241 dm³ (0.0085/0.0085 ft³)             |
| Material                       | 316/316L stainless steel plates, copper brazing |
| Weight excl. connections       | 8.33+(0.404*NoP) kg<br>18.36+(0.891*NoP) lb     |
| Max Particle Size (mm)         | 1                                               |









Threaded Connection Victaulic Connection Solder Connection Combo Connection Flange Connection O-Ring Connection

Weld Connection



## UL Tryck/Temperatur