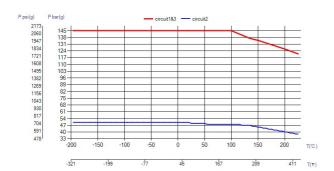

|



| #   | MM              | IN               |
|-----|-----------------|------------------|
| Α   | 378.70          | 14.91            |
| В   | 78.70           | 3.1              |
| С   | 345             | 13.58            |
| D   | 45              | 1.77             |
| F   | 2,00+1,29*(NoP) | 0.08+0.05 *(NoP) |
| G   | 3.78            | 0.15             |
| I   | 45              | 1.77             |
| J   | 5               | 0.2              |
| K   | 19.35           | 0.76             |
| L   | 9.35            | 0.37             |
| N   | 14.35           | 0.56             |
| R   | 19.35           | 0.76             |
| E_1 | 12              | 0.47             |
| E_2 | 20              | 0.79             |





## Threaded Connection Solder Connection