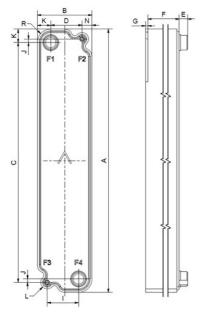

| #   | MM              | IN               |
|-----|-----------------|------------------|
| Α   | 378.70          | 14.91            |
| В   | 78.70           | 3.1              |
| С   | 345             | 13.58            |
| D   | 45              | 1.77             |
| F   | 2,00+1,29*(NoP) | 0.08+0.05 *(NoP) |
| G   | 3.78            | 0.15             |
| I   | 45              | 1.77             |
| J   | 5               | 0.2              |
| K   | 19.35           | 0.76             |
| L   | 9.35            | 0.37             |
| N   | 14.35           | 0.56             |
| R   | 19.35           | 0.76             |
| E_1 | 12              | 0.47             |
| E_2 | 20              | 0.79             |