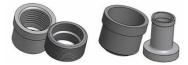

cle Size (mm)         | 0.4                                             |



| #   | MM              | IN               |
|-----|-----------------|------------------|
| Α   | 378.70          | 14.91            |
| В   | 78.70           | 3.1              |
| С   | 345             | 13.58            |
| D   | 45              | 1.77             |
| F   | 2,00+1,29*(NoP) | 0.08+0.05 *(NoP) |
| G   | 3.78            | 0.15             |
| I   | 45              | 1.77             |
| J   | 5               | 0.2              |
| K   | 19.35           | 0.76             |
| L   | 9.35            | 0.37             |
| N   | 14.35           | 0.56             |
| R   | 19.35           | 0.76             |
| E_1 | 12              | 0.47             |
| E_2 | 20              | 0.79             |





## Threaded Connection Solder Connection