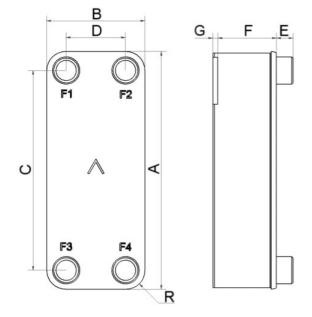

| #   | MM              | IN               |
|-----|-----------------|------------------|
| Α   | 526             | 20.71            |
| В   | 119             | 4.69             |
| С   | 470             | 18.5             |
| D   | 63              | 2.48             |
| F   | 4,00+1,68*(NoP) | 0.16+0.07 *(NoP) |
| G   | 6               | 0.24             |
| R   | 23              | 0.91             |
| E_1 | 20              | 0.79             |
| E_2 | 45              | 1.77             |
| E_3 | 27              | 1.06             |