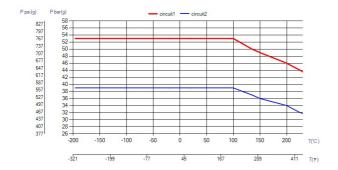

7*NoP) kg<br>4.60+(0.301*NoP) lb     |  |
| Max Particle Size (mm)         | 0.7                                             |  |



| #   | MM              | IN               |
|-----|-----------------|------------------|
| Α   | 526             | 20.71            |
| В   | 119             | 4.69             |
| С   | 470             | 18.5             |
| D   | 63              | 2.48             |
| F   | 4,00+1,68*(NoP) | 0.16+0.07 *(NoP) |
| G   | 6               | 0.24             |
| R   | 23              | 0.91             |
| E_1 | 20              | 0.79             |
| E_2 | 45              | 1.77             |
| E_3 | 27              | 1.06             |





Threaded Connection Threaded Ultra High Victaulic Connection Solder Connection Combo Connection Hose Connection Approved