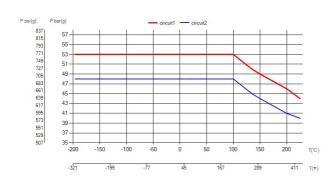

| 0.84+(0.059*NoP) kg<br>1.85+(0.130*NoP) lb                    |  |
| Max Particle Size (mm)         | 0.6                                                           |  |



| #   | MM              | IN               |
|-----|-----------------|------------------|
| Α   | 317.70          | 12.51            |
| В   | 76.20           | 3                |
| С   | 278             | 10.94            |
| D   | 40              | 1.57             |
| F   | 4,00+1,32*(NoP) | 0.16+0.05 *(NoP) |
| G   | 6.30            | 0.25             |
| R   | 18              | 0.71             |
| E_1 | 20              | 0.79             |
| E_2 | 45              | 1.77             |





Threaded Connection Threaded Ultra High Solder Connection Combo Connection Approved

Hose Connection

Weld Connection