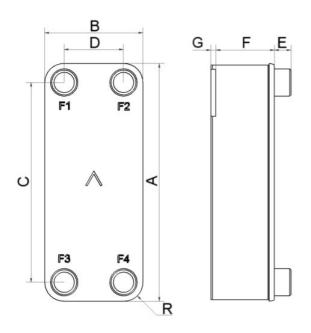

| #   | MM              | IN               |
|-----|-----------------|------------------|
| Α   | 317.70          | 12.51            |
| В   | 76.20           | 3                |
| С   | 278             | 10.94            |
| D   | 40              | 1.57             |
| F   | 4,00+1,32*(NoP) | 0.16+0.05 *(NoP) |
| G   | 6.30            | 0.25             |
| R   | 18              | 0.71             |
| E_1 | 20              | 0.79             |
| E_2 | 45              | 1.77             |