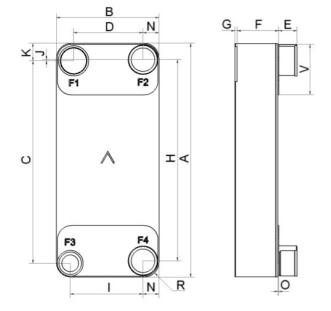

| #   | MIN              | IN               |
|-----|------------------|------------------|
| Α   | 694              | 27.32            |
| В   | 304              | 11.97            |
| С   | 601              | 23.66            |
| D   | 205.50           | 8.09             |
| F   | 18,00+2,29*(NoP) | 0.71+0.09 *(NoP) |
| G   | 0                | 0                |
| Н   | 597              | 23.5             |
| 1   | 215.50           | 8.48             |
| J   | 3.50             | 0.14             |
| K   | 52               | 2.05             |
| N   | 47.50            | 1.87             |
| 0   | 2                | 0.08             |
| R   | 44               | 1.73             |
| V   | 150              | 5.91             |
| E_1 | 54               | 2.13             |
|     |                  |                  |