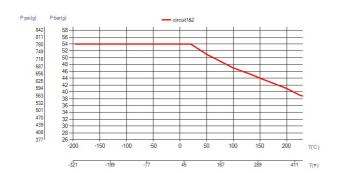

| 11.97            |
| С   | 601              | 23.66            |
| D   | 205.50           | 8.09             |
| F   | 18,00+2,29*(NoP) | 0.71+0.09 *(NoP) |
| G   | 0                | 0                |
| Н   | 597              | 23.5             |
| 1   | 215.50           | 8.48             |
| J   | 3.50             | 0.14             |
| K   | 52               | 2.05             |
| N   | 47.50            | 1.87             |
| 0   | 2                | 0.08             |
| R   | 44               | 1.73             |
| V   | 150              | 5.91             |
| E_1 | 54               | 2.13             |
|     |                  |                  |





Threaded Connection Victaulic Connection Solder Connection

Flange Connection

Solder Coned Connection

Weld Connection