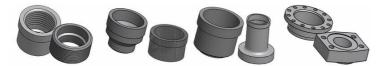

| 316/316L stainless steel plates, copper brazing |  |
| Weight excl. connections       | 9.43+(0.432*NoP) kg<br>20.80+(0.952*NoP) lb     |  |
| Max Particle Size (mm)         | 1.1                                             |  |



| #   | MM               | IN              |
|-----|------------------|-----------------|
| Α   | 525              | 20.67           |
| В   | 243              | 9.57            |
| С   | 430              | 16.93           |
| D   | 148              | 5.83            |
| F   | 10,00+2,57*(NoP) | 0.39+0.1 *(NoP) |
| G   | 4                | 0.16            |
| R   | 48               | 1.89            |
| E_1 | 54               | 2.13            |
| E_2 | 20               | 0.79            |
| E_3 | 30               | 1.18            |





Threaded Connection Victaulic Connection Solder Connection Flange Connection