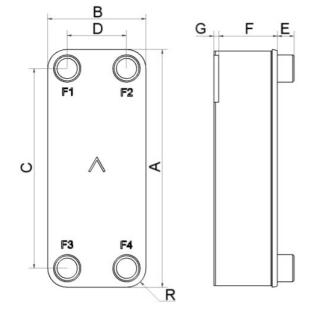

| #   | MM               | IN              |
|-----|------------------|-----------------|
| Α   | 525              | 20.67           |
| В   | 243              | 9.57            |
| С   | 430              | 16.93           |
| D   | 148              | 5.83            |
| F   | 10,00+2,57*(NoP) | 0.39+0.1 *(NoP) |
| G   | 4                | 0.16            |
| R   | 48               | 1.89            |
| E_1 | 54               | 2.13            |
| E_2 | 20               | 0.79            |
| E_3 | 30               | 1.18            |