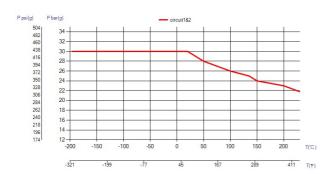

Weight excl. connections       | 9.43+(0.432*NoP) kg<br>20.80+(0.952*NoP) lb     |  |
| Max Particle Size (mm)         | 1.1                                             |  |



| #   | MM               | IN              |
|-----|------------------|-----------------|
| Α   | 525              | 20.67           |
| В   | 243              | 9.57            |
| С   | 430              | 16.93           |
| D   | 148              | 5.83            |
| F   | 10,00+2,57*(NoP) | 0.39+0.1 *(NoP) |
| G   | 4                | 0.16            |
| R   | 48               | 1.89            |
| E_1 | 54               | 2.13            |
| E_2 | 20               | 0.79            |
| E_3 | 30               | 1.18            |





Threaded Connection Victaulic Connection Solder Connection Flange Connection