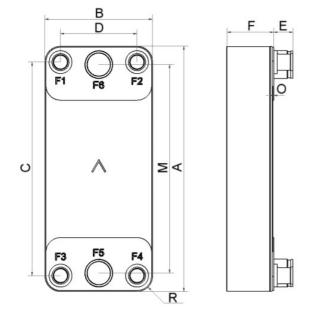

| #   | MM               | IN               |
|-----|------------------|------------------|
| Α   | 980              | 38.58            |
| В   | 304              | 11.97            |
| С   | 866              | 34.09            |
| D   | 191              | 7.52             |
| F   | 12,00+2,29*(NoP) | 0.47+0.09 *(NoP) |
| G   | 6                | 0.24             |
| M   | 836              | 32.91            |
| R   | 44               | 1.73             |
| E_1 | 54               | 2.13             |
| E_2 | 27               | 1.06             |