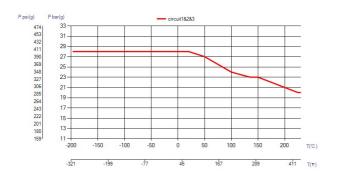

| 12.00+(0.96*NoP) kg<br>26.45+(2.116*NoP) lb     |  |
| Max Particle Size (mm)         | 1                                               |  |



| #   | MM               | IN               |
|-----|------------------|------------------|
| Α   | 980              | 38.58            |
| В   | 304              | 11.97            |
| С   | 866              | 34.09            |
| D   | 191              | 7.52             |
| F   | 12,00+2,29*(NoP) | 0.47+0.09 *(NoP) |
| G   | 6                | 0.24             |
| M   | 836              | 32.91            |
| R   | 44               | 1.73             |
| E_1 | 54               | 2.13             |
| E_2 | 27               | 1.06             |





Threaded Connection Victaulic Connection Solder Connection Flange Connection Weld Connection