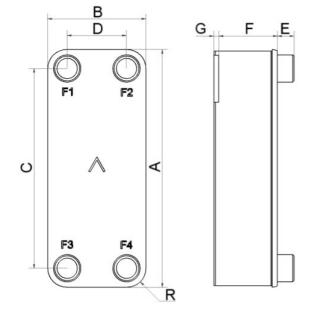

| #   | MM               | IN               |
|-----|------------------|------------------|
| Α   | 979              | 38.54            |
| В   | 304              | 11.97            |
| С   | 854              | 33.62            |
| D   | 179              | 7.05             |
| F   | 12,00+2,29*(NoP) | 0.47+0.09 *(NoP) |
| G   | 6                | 0.24             |
| R   | 44               | 1.73             |
| E_1 | 54               | 2.13             |
| E_2 | 27               | 1.06             |
|     |                  |                  |