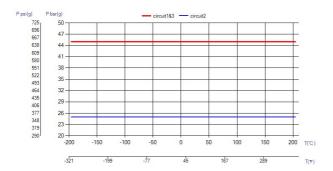

| MM               | IN               |
|-----|------------------|------------------|
| Α   | 525              | 20.67            |
| В   | 243              | 9.57             |
| С   | 221              | 8.7              |
| D   | 160              | 6.3              |
| F   | 10,00+1,89*(NoP) | 0.39+0.07 *(NoP) |
| G   | 4                | 0.16             |
| I   | 174              | 6.85             |
| M   | 180              | 7.09             |
| 0   | 2                | 0.08             |
| R   | 32               | 1.26             |
| S   | 228              | 8.98             |
| Т   | 210              | 8.27             |
| E_1 | 27               | 1.06             |
| E_2 | 54               | 2.13             |





## Threaded Connection Victaulic Connection Solder Connection