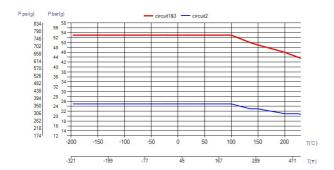

| MM               | IN               |
|-----|------------------|------------------|
| Α   | 525              | 20.67            |
| В   | 243              | 9.57             |
| С   | 221              | 8.7              |
| D   | 160              | 6.3              |
| F   | 10,00+1,89*(NoP) | 0.39+0.07 *(NoP) |
| G   | 4                | 0.16             |
| I   | 174              | 6.85             |
| M   | 180              | 7.09             |
| 0   | 2                | 0.08             |
| R   | 32               | 1.26             |
| S   | 228              | 8.98             |
| Т   | 210              | 8.27             |
| E_1 | 27               | 1.06             |
| E_2 | 54               | 2.13             |





## Threaded Connection Victaulic Connection Solder Connection