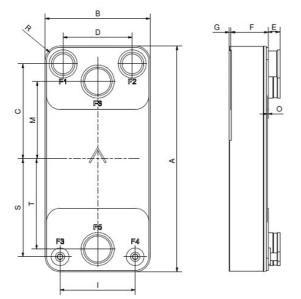

| #   | MM               | IN               |
|-----|------------------|------------------|
| Α   | 525              | 20.67            |
| В   | 243              | 9.57             |
| С   | 221              | 8.7              |
| D   | 160              | 6.3              |
| F   | 10,00+1,89*(NoP) | 0.39+0.07 *(NoP) |
| G   | 4                | 0.16             |
| I   | 174              | 6.85             |
| M   | 180              | 7.09             |
| 0   | 2                | 0.08             |
| R   | 32               | 1.26             |
| S   | 228              | 8.98             |
| Т   | 210              | 8.27             |
| E_1 | 27               | 1.06             |
| E_2 | 54               | 2.13             |