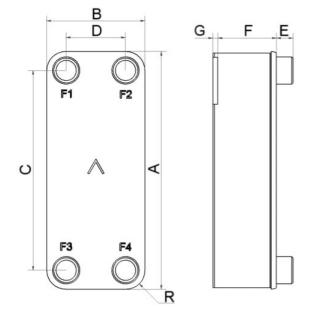

| #   | MM              | IN               |
|-----|-----------------|------------------|
| Α   | 526             | 20.71            |
| В   | 119             | 4.69             |
| С   | 470             | 18.5             |
| D   | 63              | 2.48             |
| F   | 4,00+1,84*(NoP) | 0.16+0.07 *(NoP) |
| G   | 6               | 0.24             |
| R   | 23              | 0.91             |
| E_1 | 27              | 1.06             |
| E_2 | 45              | 1.77             |
| E_3 | 20              | 0.79             |