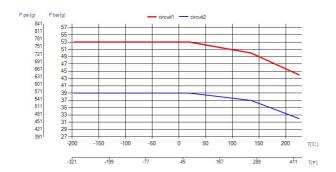

(0.1492*NoP) kg<br>4.60+(0.329*NoP) lb     |
| Max Particle Size (mm)         | 0.8                                             |



| #   | MM              | IN               |
|-----|-----------------|------------------|
| Α   | 526             | 20.71            |
| В   | 119             | 4.69             |
| С   | 470             | 18.5             |
| D   | 63              | 2.48             |
| F   | 4,00+1,84*(NoP) | 0.16+0.07 *(NoP) |
| G   | 6               | 0.24             |
| R   | 23              | 0.91             |
| E_1 | 27              | 1.06             |
| E_2 | 45              | 1.77             |
| E_3 | 20              | 0.79             |





Threaded Connection Threaded Ultra High Victaulic Connection Solder Connection Combo Connection Weld Connection Approved