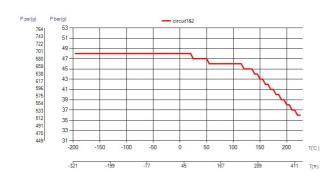

me demands for compactness. Easy to install and use, the product is small yet versatile, which makes it a good choice for a variety of one-phase and two-phase applications in many industries.





| #   | ММ              | IN               |
|-----|-----------------|------------------|
| Α   | 317             | 12.48            |
| В   | 76              | 2.99             |
| С   | 278             | 10.94            |
| D   | 40              | 1.57             |
| F   | 4,00+2,24*(NoP) | 0.16+0.09 *(NoP) |
| G   | 7               | 0.28             |
| R   | 18              | 0.71             |
| E_1 | 20              | 0.79             |

SNEP





Threaded Connection Threaded Ultra High Solder Connection Combo Connection Approved

tion Hose Connection

O-Ring Connection Weld Connection