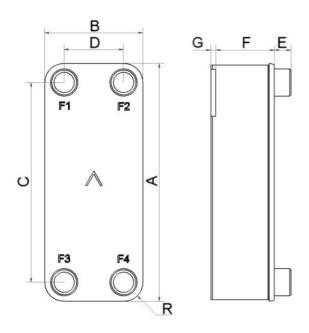

| #   | ММ              | IN               |
|-----|-----------------|------------------|
| Α   | 317             | 12.48            |
| В   | 76              | 2.99             |
| С   | 278             | 10.94            |
| D   | 40              | 1.57             |
| F   | 4,00+2,24*(NoP) | 0.16+0.09 *(NoP) |
| G   | 7               | 0.28             |
| R   | 18              | 0.71             |
| E_1 | 20              | 0.79             |