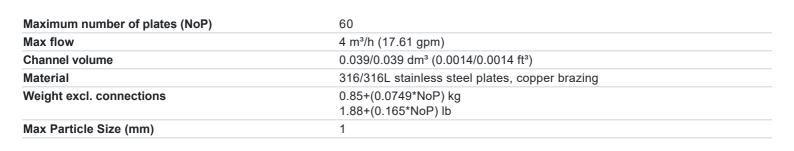

| #   | ММ              | IN               |
|-----|-----------------|------------------|
| Α   | 317             | 12.48            |
| В   | 76              | 2.99             |
| С   | 278             | 10.94            |
| D   | 40              | 1.57             |
| F   | 4,00+2,24*(NoP) | 0.16+0.09 *(NoP) |
| G   | 7               | 0.28             |
| R   | 18              | 0.71             |
| E_1 | 20              | 0.79             |