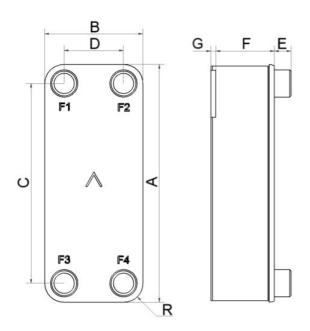

| #   | MM              | IN               |
|-----|-----------------|------------------|
| Α   | 376             | 14.8             |
| В   | 119             | 4.69             |
| С   | 329             | 12.95            |
| D   | 72              | 2.83             |
| F   | 4,00+1,61*(NoP) | 0.16+0.06 *(NoP) |
| G   | 6               | 0.24             |
| R   | 23              | 0.91             |
| E_1 | 20              | 0.79             |
| E_2 | 45              | 1.77             |