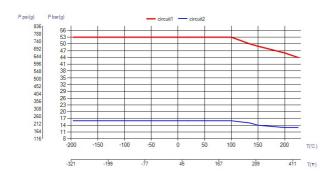

|  |
| Max Particle Size (mm)                                              | 0.7                                                          |  |



| #   | MM              | IN               |
|-----|-----------------|------------------|
| Α   | 376             | 14.8             |
| В   | 119             | 4.69             |
| С   | 329             | 12.95            |
| D   | 72              | 2.83             |
| F   | 4,00+1,61*(NoP) | 0.16+0.06 *(NoP) |
| G   | 6               | 0.24             |
| R   | 23              | 0.91             |
| E_1 | 20              | 0.79             |
| E_2 | 45              | 1.77             |





Weld Connection

Threaded Connection Threaded Ultra High Victaulic Connection Solder Connection Combo Connection Hose Connection Approved