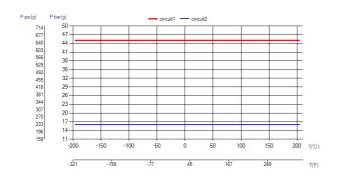

|  |
| Max Particle Size (mm)                                              | 0.7                                                          |  |



| #   | MM              | IN               |
|-----|-----------------|------------------|
| Α   | 376             | 14.8             |
| В   | 119             | 4.69             |
| С   | 329             | 12.95            |
| D   | 72              | 2.83             |
| F   | 4,00+1,61*(NoP) | 0.16+0.06 *(NoP) |
| G   | 6               | 0.24             |
| R   | 23              | 0.91             |
| E_1 | 20              | 0.79             |
| E_2 | 45              | 1.77             |





Weld Connection

Threaded Connection Threaded Ultra High Victaulic Connection Solder Connection Combo Connection Hose Connection Approved