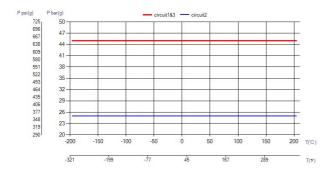

| 1                                               |  |



| #   | MM               | IN               |
|-----|------------------|------------------|
| Α   | 694              | 27.32            |
| В   | 304              | 11.97            |
| С   | 604              | 23.78            |
| D   | 216              | 8.5              |
| F   | 12,00+2,39*(NoP) | 0.47+0.09 *(NoP) |
| G   | 1.50             | 0.06             |
| M   | 590              | 23.23            |
| 0   | 2                | 0.08             |
| R   | 44               | 1.73             |
| E_1 | 54               | 2.13             |
| E_2 | 27               | 1.06             |





Threaded Connection Victaulic Connection Solder Connection Flange Connection Weld Connection