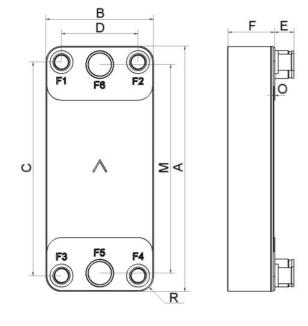

| #   | MM               | IN               |
|-----|------------------|------------------|
| Α   | 694              | 27.32            |
| В   | 304              | 11.97            |
| С   | 604              | 23.78            |
| D   | 216              | 8.5              |
| F   | 12,00+2,39*(NoP) | 0.47+0.09 *(NoP) |
| G   | 1.50             | 0.06             |
| M   | 590              | 23.23            |
| 0   | 2                | 0.08             |
| R   | 44               | 1.73             |
| E_1 | 54               | 2.13             |
| E_2 | 27               | 1.06             |