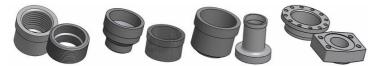

| 316/316L stainless steel plates, copper brazing |  |
| Weight excl. connections       | 9.61+(0.389*NoP) kg<br>21.19+(0.858*NoP) lb     |  |
| Max Particle Size (mm)         | 0.8                                             |  |



| #   | MM               | IN               |
|-----|------------------|------------------|
| Α   | 525              | 20.67            |
| В   | 243              | 9.57             |
| С   | 441              | 17.36            |
| D   | 159              | 6.26             |
| F   | 10,00+1,98*(NoP) | 0.39+0.08 *(NoP) |
| G   | 4                | 0.16             |
| R   | 35               | 1.38             |
| E_1 | 54               | 2.13             |
| E_2 | 20               | 0.79             |
| E_3 | 30               | 1.18             |





Threaded Connection Victaulic Connection Solder Connection Flange Connection