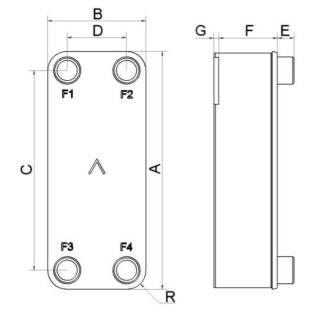

| #   | MM               | IN               |
|-----|------------------|------------------|
| Α   | 525              | 20.67            |
| В   | 243              | 9.57             |
| С   | 441              | 17.36            |
| D   | 159              | 6.26             |
| F   | 10,00+1,98*(NoP) | 0.39+0.08 *(NoP) |
| G   | 4                | 0.16             |
| R   | 35               | 1.38             |
| E_1 | 54               | 2.13             |
| E_2 | 20               | 0.79             |
| E_3 | 30               | 1.18             |