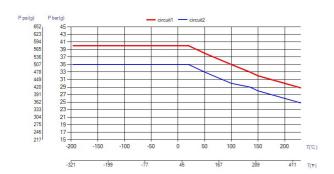

connections       | 9.61+(0.389*NoP) kg<br>21.19+(0.858*NoP) lb     |  |
| Max Particle Size (mm)         | 0.8                                             |  |



| #   | MM               | IN               |
|-----|------------------|------------------|
| Α   | 525              | 20.67            |
| В   | 243              | 9.57             |
| С   | 441              | 17.36            |
| D   | 159              | 6.26             |
| F   | 10,00+1,98*(NoP) | 0.39+0.08 *(NoP) |
| G   | 4                | 0.16             |
| R   | 35               | 1.38             |
| E_1 | 54               | 2.13             |
| E_2 | 20               | 0.79             |
| E_3 | 30               | 1.18             |





Threaded Connection Victaulic Connection Solder Connection Flange Connection