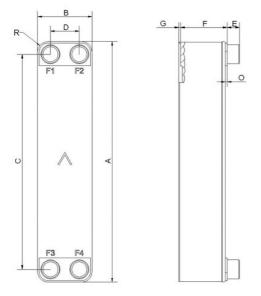

| #   | MM              | IN               |
|-----|-----------------|------------------|
| Α   | 526             | 20.71            |
| В   | 119             | 4.69             |
| С   | 470             | 18.5             |
| D   | 63              | 2.48             |
| F   | 4,00+2,24*(NoP) | 0.16+0.09 *(NoP) |
| G   | 6               | 0.24             |
| R   | 23              | 0.91             |
| E_1 | 27              | 1.06             |
| E_2 | 45              | 1.77             |