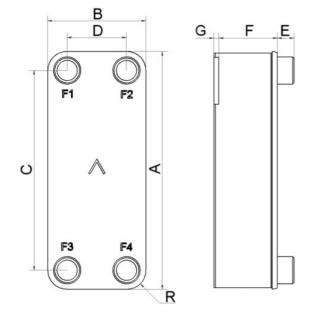

| #   | MM              | IN               |
|-----|-----------------|------------------|
| Α   | 289             | 11.38            |
| В   | 119             | 4.69             |
| С   | 243             | 9.57             |
| D   | 72              | 2.83             |
| F   | 4,00+2,24*(NoP) | 0.16+0.09 *(NoP) |
| G   | 6               | 0.24             |
| R   | 22              | 0.87             |
| E_1 | 20              | 0.79             |
| E_2 | 45              | 1.77             |
|     |                 |                  |