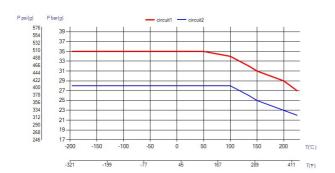

| IN                    |
|-----|------------------------|-----------------------|
| Α   | 315                    | 12.4                  |
| В   | 73                     | 2.87                  |
| С   | 278                    | 10.94                 |
| D   | 40                     | 1.57                  |
| F   | 2,00+(2,24*(NoP-2,00)) | 0.08 (NaN*(NoP-0.08)) |
| G   | 7                      | 0.28                  |
| Q   | 2                      | 0.08                  |
| R   | 16                     | 0.63                  |
| E_1 | 20                     | 0.79                  |
| E_2 | 48                     | 1.89                  |
|     |                        |                       |





Threaded Connection Solder Connection Combo Connection Hose Connection