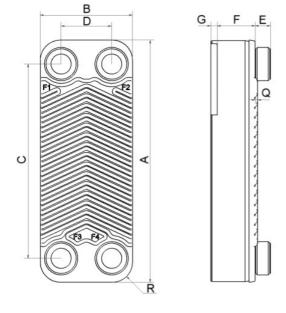

| 77  | IVIIVI                 | IN                    |
|-----|------------------------|-----------------------|
| Α   | 315                    | 12.4                  |
| В   | 73                     | 2.87                  |
| С   | 278                    | 10.94                 |
| D   | 40                     | 1.57                  |
| F   | 2,00+(2,24*(NoP-2,00)) | 0.08 (NaN*(NoP-0.08)) |
| G   | 7                      | 0.28                  |
| Q   | 2                      | 0.08                  |
| R   | 16                     | 0.63                  |
| E_1 | 20                     | 0.79                  |
| E_2 | 48                     | 1.89                  |
|     |                        |                       |