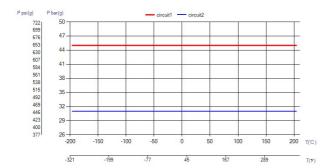

| IN                    |
|-----|------------------------|-----------------------|
| Α   | 315                    | 12.4                  |
| В   | 73                     | 2.87                  |
| С   | 278                    | 10.94                 |
| D   | 40                     | 1.57                  |
| F   | 2,00+(2,24*(NoP-2,00)) | 0.08 (NaN*(NoP-0.08)) |
| G   | 7                      | 0.28                  |
| Q   | 2                      | 0.08                  |
| R   | 16                     | 0.63                  |
| E_1 | 20                     | 0.79                  |
| E_2 | 48                     | 1.89                  |
|     |                        |                       |





Threaded Connection Solder Connection Combo Connection Hose Connection