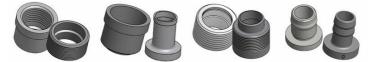

1                                               |  |



| 77  | IVIIVI                 | IN                    |
|-----|------------------------|-----------------------|
| Α   | 315                    | 12.4                  |
| В   | 73                     | 2.87                  |
| С   | 278                    | 10.94                 |
| D   | 40                     | 1.57                  |
| F   | 2,00+(2,24*(NoP-2,00)) | 0.08 (NaN*(NoP-0.08)) |
| G   | 7                      | 0.28                  |
| Q   | 2                      | 0.08                  |
| R   | 16                     | 0.63                  |
| E_1 | 20                     | 0.79                  |
| E_2 | 48                     | 1.89                  |
|     |                        |                       |





Threaded Connection Solder Connection Combo Connection Hose Connection